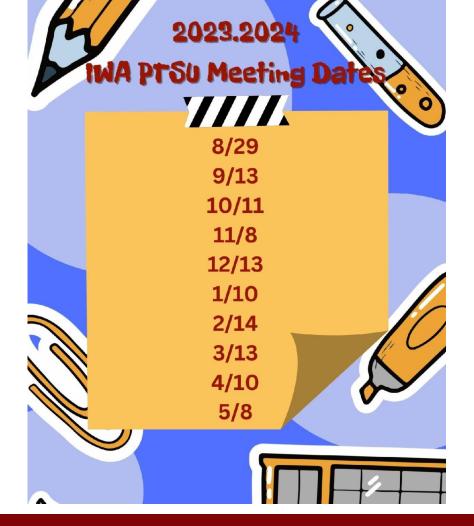

# IWA PARENT TEACHER STUDENT UNION (PTSU) AUGUST MEETING INFORMATION

Welcome back to a new school year from the IWA PTSU! We are looking forward to another year of planning events and welcoming all parents to our organization. PTSU typically meets every second Wednesday of each month, however *our first meeting will occur on Tuesday, August 29, in the Meeting Room at St. Joseph Hall at 7:00 p.m.* 

We look forward to seeing you at the very first PTSU meeting on Tuesday, August 29, at 7:00 p.m. in St. Joseph Hall. Snacks will be provided!